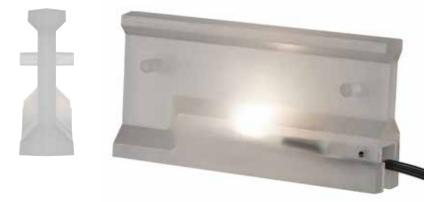

## Construction

- > Dimensions 4" length x 2" height x .75" width
- > UV resistant polycarbonate for durability
- > Integrated strain relief
- > Lifetime Limited Warranty
- > C/US UL Listed 1838 Low Voltage Landscape Lighting

## Electrical

- Low voltage 12vAC operation
- > IP67 certified waterproof
- Choice of energy consumption and color appearance (listed below)
- 72" long 18/2 leads for connection
- > Magnetic or electronic transformer compatible
- > LED life expectancy up to 40,000 hours

## Dimensions

- .75 in -

dimensions are approximate

LED Color Outputs IP4.100.550 2400K ultrawarm white .25 watt energy consumption order model with suffix .550 IP4.100.500 3000K pure white 1 watt energy consumption order model with suffix .500