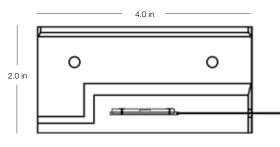

## Dimensions

- .75 in -

dimensions are approximate

LED Color Outputs IP4.100.550 2400K ultrawarm white .25 watt energy consumption order model with suffix .550 IP4.100.500 3000K pure white 1 watt energy consumption order model with suffix .500